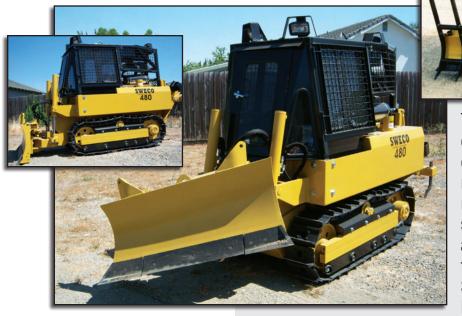

# SWECO PRODUCTS, INC. The first name in dependability

480 Trail Dozer

The 480 Trail Dozer is manufactured and distributed by SWECO. It is specifically designed, engineered and tested for trail-making. It is used for park and recreation maintenance; wood lots; and city, county, state and Federal maintenance work. It is also used by ranchers, contractors, military services and for fire suppression. The SWECO 480 Dozer has a 4 cylinder, 83.1 BHP @ 2500 RPM Perkins turbocharged